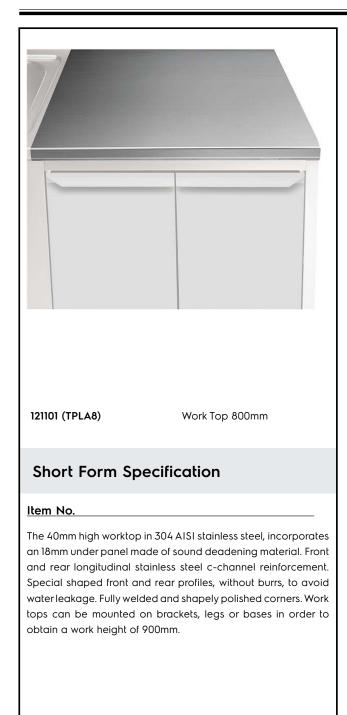

## **Main Features**

- Special shaped front and rear profiles without burrs to avoid water leakage on modules below.
- Extremely easy to clean thanks to the large and smooth seamless surface with Scotch-Brite finishing.

## Construction

- 304 AISI stainless steel worktop (CrNi 18/10) 40 mm high, 15/10 (16 gauges) thickness.
- 18mm under panel made of sound deadening material according to E1 European specifications.
- Front and rear lengthwise stainless steel c-channel reinforcement, 15/10 (16 gauges).
- For a work height of 900 mm, worktops can be mounted on: solid bracket, solid bracket plus 50x50mm legs, 710 mm ambient, hot, refrigerated or freezer units with hinged doors or telescopic drawers, placed on oversized (65x65mm) or 150mm high feet (0/+90mm adjustable in height).
- Fully welded and polished corners.