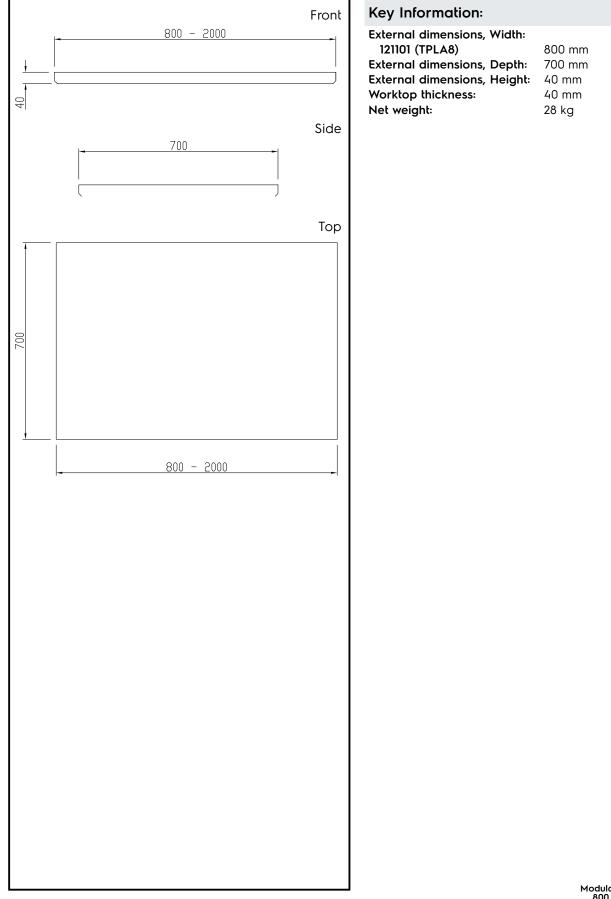

## Construction

- 304 AISI stainless steel worktop (CrNi 18/10) 40 mm high, 15/10 (16 gauges) thickness.
- 18mm under panel made of sound deadening material according to E1 European specifications.
- Front and rear lengthwise stainless steel c-channel reinforcement, 15/10 (16 gauges).
- For a work height of 900 mm, worktops can be mounted on: solid bracket, solid bracket plus 50x50mm legs, 710 mm ambient, hot, refrigerated or freezer units with hinged doors or telescopic drawers, placed on oversized (65x65mm) or 150mm high feet (0/+90mm adjustable in height).
- Fully welded and polished corners.